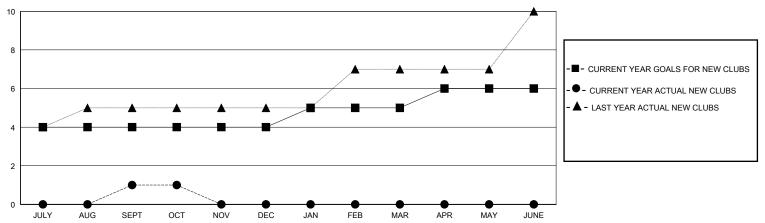

## GOALS AND ACTUAL NEW CLUBS CUMULATIVE

## District 404 A4

**LOCATION NIGERIA** GMT: **GMT CA** 

| •             |               |             |               |                               |                        |                         |                                                    |
|---------------|---------------|-------------|---------------|-------------------------------|------------------------|-------------------------|----------------------------------------------------|
|               | Club          | s           |               | Members RESULTS FOR 2024-2025 |                        |                         |                                                    |
|               | RESULTS FOR   | R 2024-2025 |               |                               |                        |                         |                                                    |
| QUARTER       | NEW CLUB GOAL | NEW CLUBS   | DROPPED CLUBS | QUARTER MEME                  | BER GROWTH NET<br>GOAL | MEMBER GROWTH<br>ACTUAL | DROPPED<br>MEMBERS ACTUAL<br>(including transfers) |
| JULY/AUG/SEPT | 4             | 1           | 0             | JULY/AUG/SEPT                 | 20                     | 43                      | 37                                                 |
| OCT/NOV/DEC   | 0             | 0           | 0             | OCT/NOV/DEC                   | 100                    | 8                       | 3                                                  |
| JAN/FEB/MAR   | 1             | 0           | 0             | JAN/FEB/MAR                   | 75                     | 0                       | 0                                                  |
| APR/MAY/JUNE  | 1             | 0           | 0             | APR/MAY/JUNE                  | 35                     | 0                       | 0                                                  |