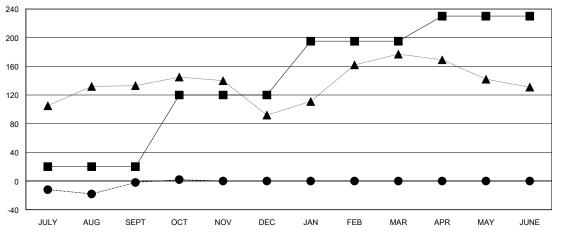

## GOALS AND ACTUAL MEMBERS CUMULATIVE

| <br>MEMBER GROWTH NET | GOAL |
|-----------------------|------|
|                       |      |

- MEMBER GROWTH ACTUAL

- LAST YEAR MEMBERSHIP ACTUAL

Results as of: 10/31/2024

## District 404 A4

**LOCATION NIGERIA** GMT: **GMT CA** 

| •             |               |             |               |                               |                        |                         |                                                    |
|---------------|---------------|-------------|---------------|-------------------------------|------------------------|-------------------------|----------------------------------------------------|
|               | Club          | s           |               | Members RESULTS FOR 2024-2025 |                        |                         |                                                    |
|               | RESULTS FOR   | R 2024-2025 |               |                               |                        |                         |                                                    |
| QUARTER       | NEW CLUB GOAL | NEW CLUBS   | DROPPED CLUBS | QUARTER MEME                  | BER GROWTH NET<br>GOAL | MEMBER GROWTH<br>ACTUAL | DROPPED<br>MEMBERS ACTUAL<br>(including transfers) |
| JULY/AUG/SEPT | 4             | 1           | 0             | JULY/AUG/SEPT                 | 20                     | 43                      | 37                                                 |
| OCT/NOV/DEC   | 0             | 0           | 0             | OCT/NOV/DEC                   | 100                    | 8                       | 3                                                  |
| JAN/FEB/MAR   | 1             | 0           | 0             | JAN/FEB/MAR                   | 75                     | 0                       | 0                                                  |
| APR/MAY/JUNE  | 1             | 0           | 0             | APR/MAY/JUNE                  | 35                     | 0                       | 0                                                  |